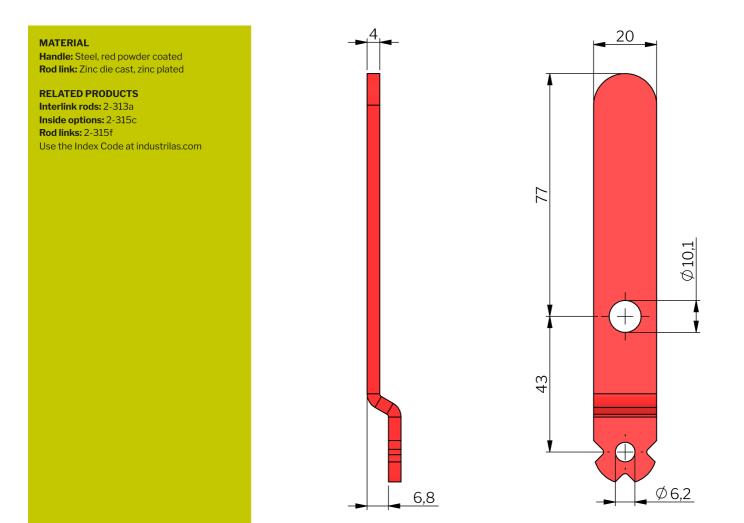

Indu

When ac

Inside handle for Klima-flex 2. When it is used as an emergency handle it should only be combined with non-lockable outside handles.

In the Klima-flex 2 system you can combine a safety catch, rod link and/or inside security handle with the inside roller cam.

If you desire, the Klima-flex 2 system allows you to use a regular inside handle (Index Code 2-315d).



|                | P/N         | Description                             |
|----------------|-------------|-----------------------------------------|
| strilås        | 2651-903000 | Inside security handle without rod link |
| cess counts —— | 2651-903001 | Inside security handle with rod link    |

Index Code: 2-315f